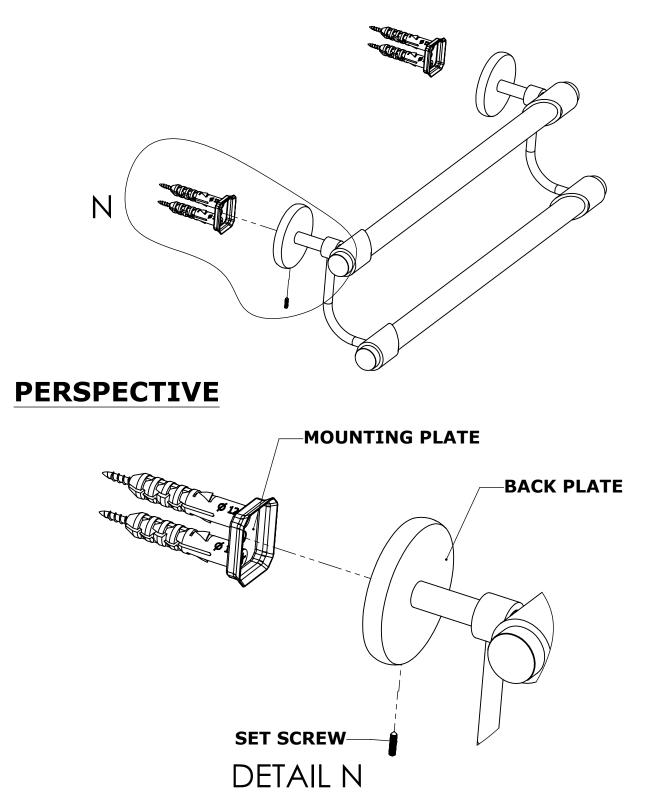

#### Step 2: Attach Bracket to Mounting Plate.

Place bracket on mounting plate and secure by tightening set screw as shown below.

No portion of this document or any artwork contained herein should reproduced in any way without the written conset of ALLIED BRASS INC.