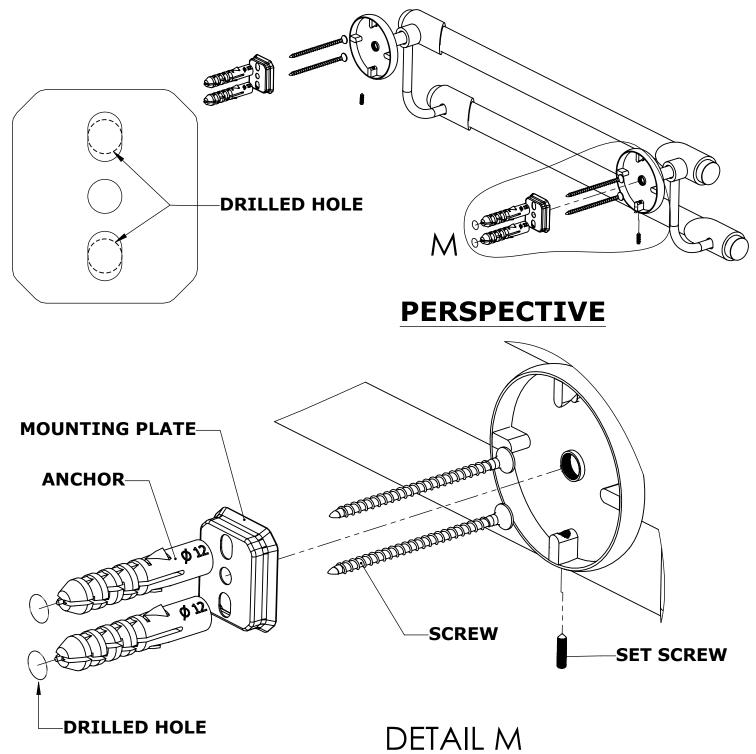

#### Step 1: Drill holes in Wall for screw anchors and attach Mounting Plate to Wall

Determine your desired location for installation and make a mark for the location of the mounting plate. Remove mounting plate from backplate by loosening set screw in backplate as pictured below. Place center hole of mounting plate over mark made above. Make 2 marks where mounting screws will be placed as shown below. Drill hole at each of the marks. (You may substitute other style mounting anchors or screws if desired). Place anchors into the holes made. Place mounting plate over holes and secure to mounting surface using screws as shown below.